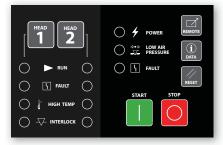

### **Standard Series**

- HMI Membrane with push button control and LED Indicators
- Selectable Independent Head Control
- Remote control option

PRO SERIES TOUCHSCREEN

STANDARD SERIES MEMBRANE

Enercon Blown Ion plasma treaters may be integrated with robotics for applications requiring precise treatment paths or mounted over a conveyor or indexing systems.