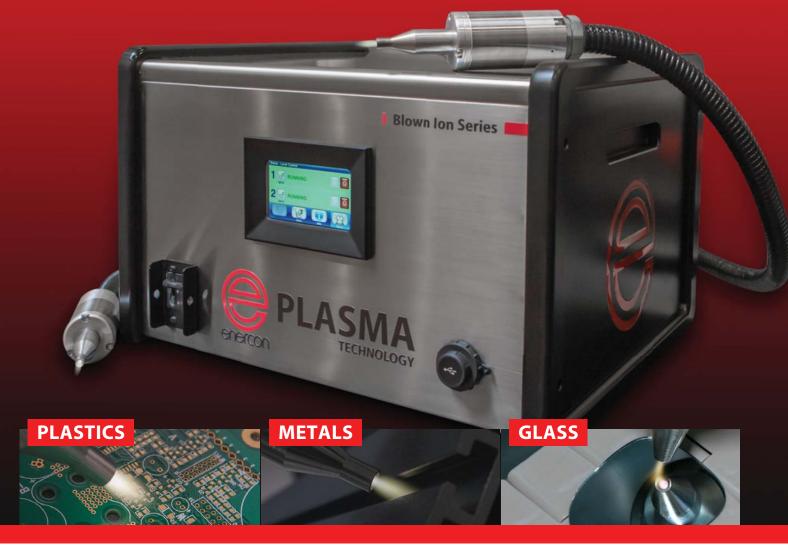

# **Blown Ion Plasma Surface Treaters**

Enercon's Blown Ion Plasma Technology delivers highly effective treatment for both conductive and non-conductive surfaces prior to bonding with inks, coatings, & adhesives.

Enercon plasma treaters bombard surfaces with a high speed discharge of ions to clean, etch and functionalize surfaces. Its focused treatment works well with on flat surfaces and difficult to reach recesses. Models are available with either one or two treatment heads in both standard and Pro Series configurations. COMPACT FOOT PRINT EASY SET-UP RELIABLE INDUSTRIAL DESIGN INTELLIGENT OPERATION SELF MONITORING PERFORMANCE

#### **Compact Footprint**

Fully enclosed stainless steel body construction for industrial environments.

#### **USB Data Drive**

- Download system data
- Upload software updates