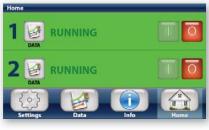

## **Pro Series**

- Intuitive touch screen control guides operators
- Fully Independent head control & monitoring
- Remote control & monitoring

### **Standard Series**

- HMI Membrane with push button control and LED Indicators
- Selectable Independent Head Control
- Remote control option

PRO SERIES TOUCHSCREEN

STANDARD SERIES MEMBRANE

Enercon Blown Ion plasma treaters may be integrated with robotics for applications requiring precise treatment paths or mounted over a conveyor or indexing systems.