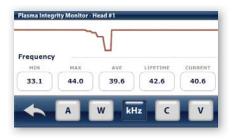

#### **Plasma Integrity Monitoring**

- Monitors & records key system data points to ensure repeatable operation
- Advanced diagnostics & Fault Log